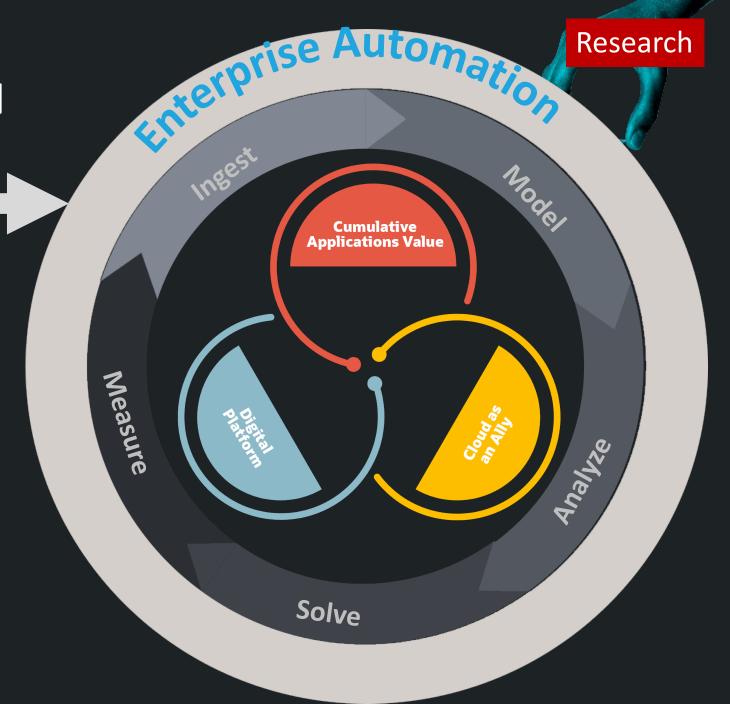

#### Focus on

- ➤ Together Oracle wants to relentlessly INNOVATE, OPTIMISE & IMPROVE JDE with customers
- Transition from Process Automation to Enterprise Automation
- > Art of the Possible
- Waves of Innovations
- Surround Strategy
- Continuous Innovation = Continuous Delivery + Continuous Adoption

WAVE OF INNOVATION

- Full cycle automation platform to discover, analyze and implement business process improvement
- Streamline business processes by eliminating inefficiencies and blind spots

# Research

- Workflows & KPIs
- New markers / meta data
- Augment data model for automation

- Enterprise Process Modeler
- Business Process Monitor
- Predictive patching

- Provisioning and Data Fabric and Analytics
- AI / ML Services
- Intelligent SaaS applications

#### Outcomes:

- Automation at scale across the entire enterprise
- Business continuity