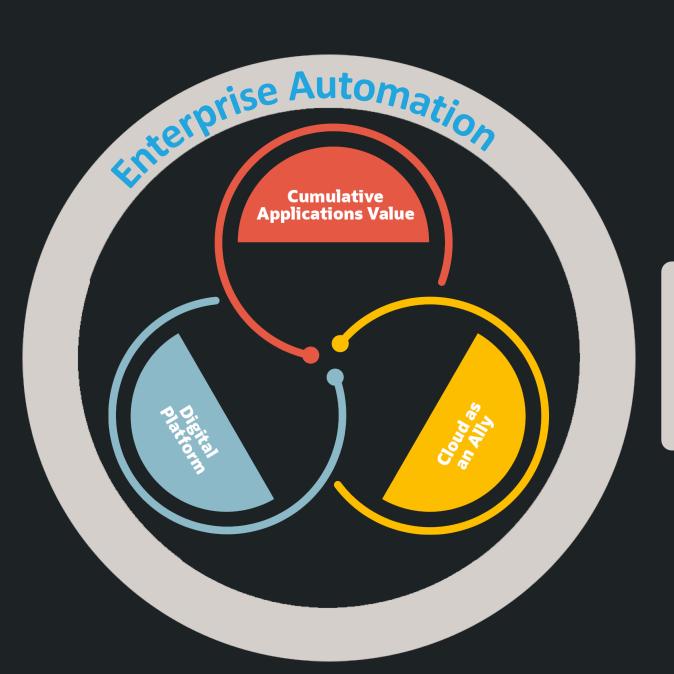

#### Focus on

- ➤ Together Oracle wants to relentlessly INNOVATE, OPTIMISE & IMPROVE JDE with customers
- Transition from Process Automation to Enterprise Automation
- > Art of the Possible
- Waves of Innovations
- Surround Strategy
- Continuous Innovation = Continuous Delivery + Continuous Adoption

WAVE OF INNOVATION

- Full cycle automation platform to discover, analyze and implement business process improvement
- Streamline business processes by eliminating inefficiencies and blind spots

# Research

- Workflows & KPIs
- New markers / meta data
- Augment data model for automation

- Enterprise Process Modeler
- Business Process Monitor
- Predictive patching

- Provisioning and Data Fabric and Analytics
- AI / ML Services
- Intelligent SaaS applications

#### Outcomes:

- Automation at scale across the entire enterprise
- Business continuity